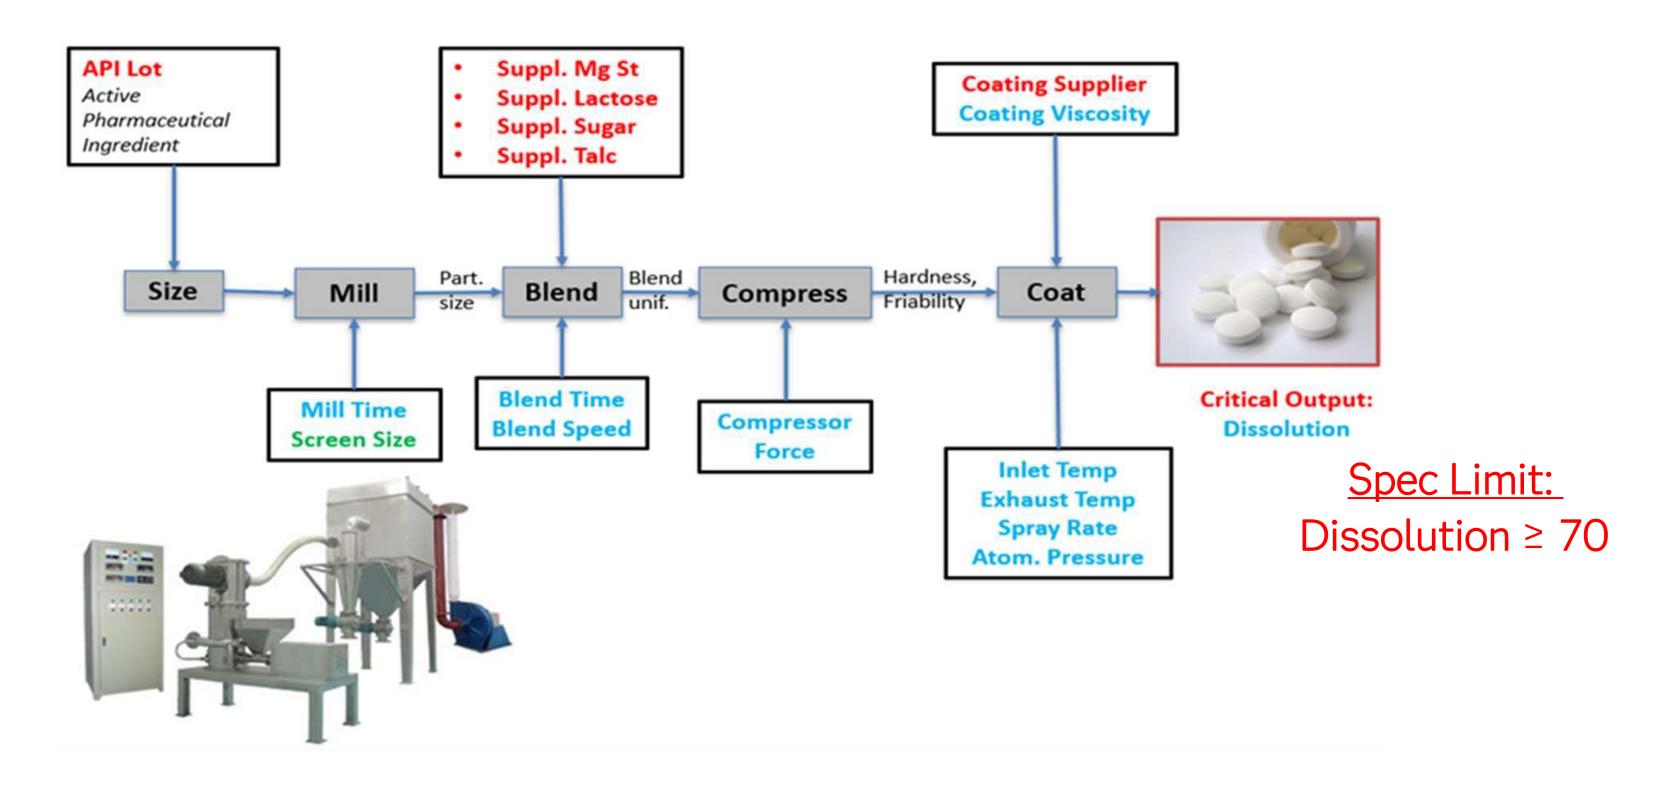

## **Tablet Manufacturing Process**

## **Problems**

- Scrapping 15% of their batches, due to non-conformance
- QA has verified process steps operated within specification
- This pattern continued over many years
- License to manufacture is under threat if the situation doesn't improve
- Serious financial consequences