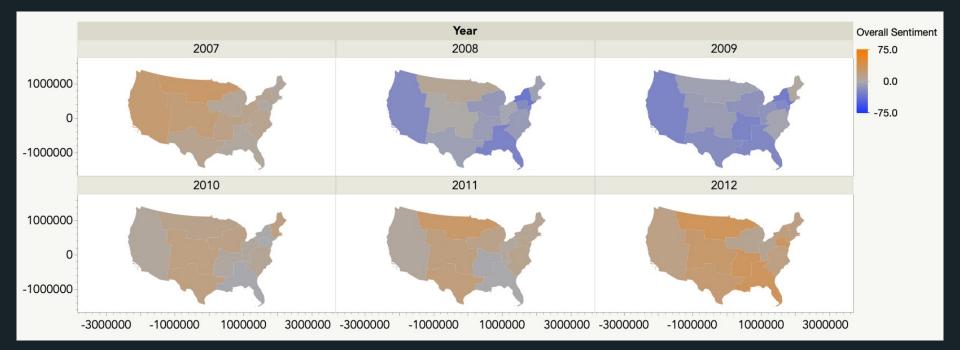

iew that economic activity will probably improve during 1971. He also reported that there are a number of favorable "straws in the wind" from his firm's point of view:

there is considerable agreement that (1) consumers remain pessimistic, (2) outlays for plant and equipment are being cut back or deferred, (3) labor markets are easing but wage costs are not, and (4) growth in the money supply is too fast. Reports from around the District indicate widespread pessimism on the part of consumers. Large department stores in the region report poor sales for large luxury items all the way down to small inexpensive goods. One department store executive quipped that "... only



## Sentiment Tracks with Recessions





#### Sentiment and the Dotcom Bust





#### Sentiment and the Great Recession





### Lexical Sentiment Analysis

#### Sentiment Score

| Term       | Score |
|------------|-------|
| fantastic  | 90    |
| favorable  | 40    |
| feared     | -60   |
| fortunate  | 40    |
| friendly   | 40    |
| functional | 20    |
| garbage    | -60   |
| glad       | 60    |
| good       | 60    |
| gracious   | 70    |
| great      | 80    |
| greatest   | 90    |
| grim       | -75   |

#### $\times$

#### Intensifier

| Term         | Multiplier |
|--------------|------------|
| incredibly   | 1.40       |
| insanely     | 1.90       |
| little       | 0.30       |
| mightily     | 1.60       |
| more         | 1.20       |
| most         | 1.50       |
| much         | 1.20       |
| not only     | 1.00       |
| not the only | 1.00       |
| only         | 0.30       |
| o