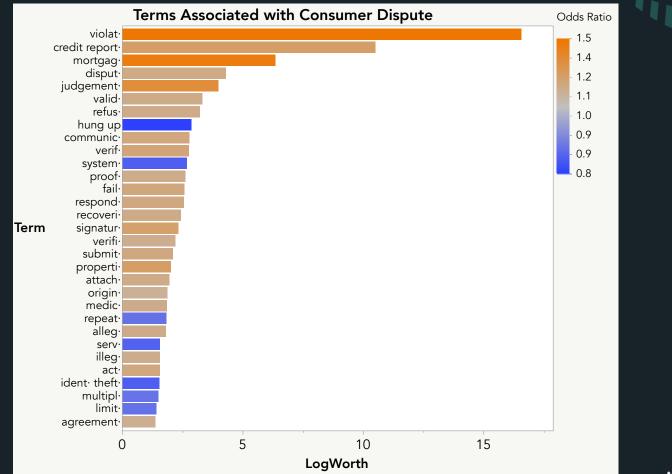

# Sentiment Analysis

Quantifying positive-negative emotion in unstructured text