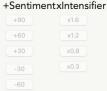

# Sentiment Analysis

Quantifying positive-negative emotion in unstructured text