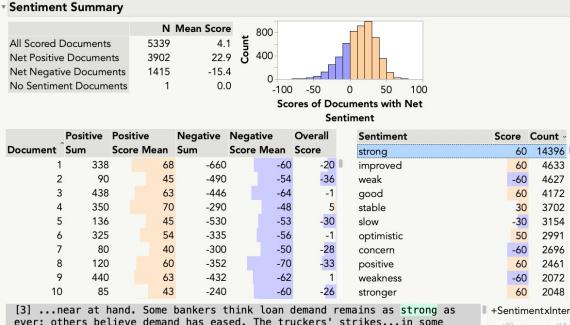

# Sentiment Analysis

Quantifying positive-negative emotion in unstructured text