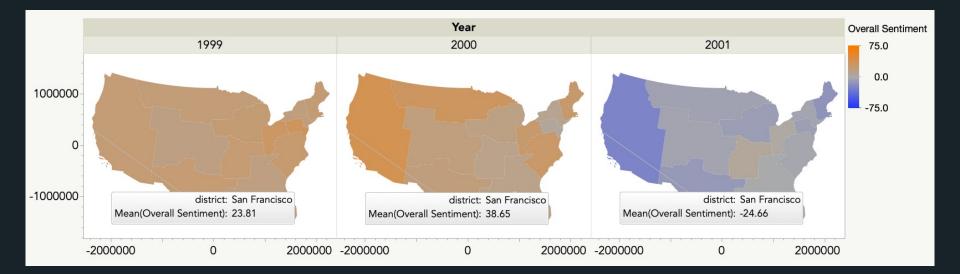

products, and electronics), expressed the view that economic activity will probably improve during 1971. He also reported that there are a number of favorable "straws in the wind" from his firm's point of view:

there is considerable agreement that (1) consumers remain pessimistic, (2) outlays for plant and equipment are being cut back or deferred, (3) labor markets are easing but wage costs are not, and (4) growth in the money supply is too fast. Reports from around the District indicate widespread pessimism on the part of consumers. Large department stores in the region report poor sales for large luxury items all the way down to small inexpensive goods. One department store executive quipped that "... only



## Sentiment Tracks with Recessions





#### Sentiment and the Dotcom Bust





#### Sentiment and the Great Recession





### Lexical Sentiment Analysis

#### Sentiment Score

| Term       | Score |
|------------|-------|
| fantastic  | 90    |
| favorable  | 40    |
| feared     | -60   |
| fortunate  | 40    |
| friendly   | 40    |
| functional | 20    |
| garbage    | -60   |
| glad       | 60    |
| good       | 60    |
| gracious   | 70    |
| great      | 80    |
| greatest   | 90    |
| grim       | -75   |

#### $\times$

#### Intensifier

| Term         | Multiplier |
|--------------|------------|
| incredibly   | 1.40       |
| insanely     | 1.90       |
| little       | 0.30       |
| mightily     | 1.60       |
| more         | 1.20       |
| most         | 1.50       |
| much         | 1.20       |
| not only     | 1.00       |
| not the only | 1.