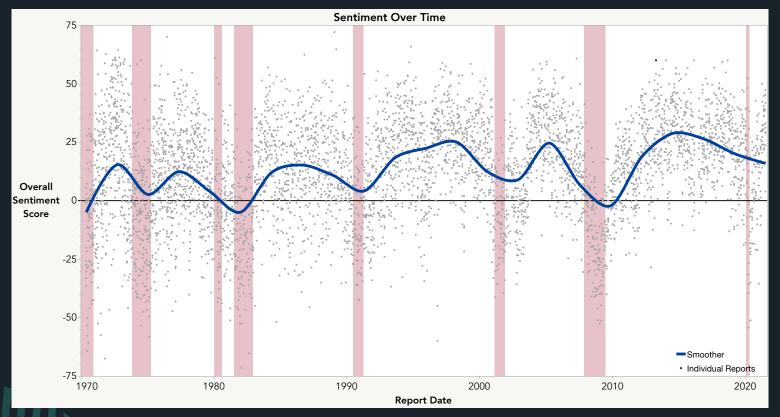

clude auto components, defense and space products, and electronics), expressed the view that economic activity will probably improve during 1971. He also reported that there are a number of favorable "straws in the wind" from his firm's point of view:

there is considerable agreement that (1) consumers remain pessimistic, (2) outlays for plant and equipment are being cut back or deferred, (3) labor markets are easing but wage costs are not, and (4) growth in the money supply is too fast. Reports from around the District indicate widespread pessimism on the part of consumers. Large department stores in the region report poor sales for large luxury items all the way down to small inexpensive goods. One department store executive quipped that "... only



## Sentiment Tracks with Recessions





#### Sentiment and the Dotcom Bust





#### Sentiment and the Great Recession





### Lexical Sentiment Analysis

#### Sentiment Score

| Term       | Score |
|------------|-------|
| fantastic  | 90    |
| favorable  | 40    |
| feared     | -60   |
| fortunate  | 40    |
| friendly   | 40    |
| functional | 20    |
| garbage    | -60   |
| glad       | 60    |
| good       | 60    |
| gracious   | 70    |
| great      | 80    |
| greatest   | 90    |
| grim       | -75   |

#### $\times$

#### Intensifier

| Term         | Multiplier |
|--------------|------------|
| incredibly   | 1.40       |
| insanely     | 1.90       |
| little       | 0.30       |
| mightily     | 1.60       |
| more         | 1.20       |
| most         | 1.50       |
| much         | 1.20       |
| not onl