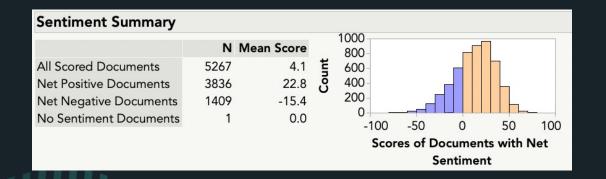

3 3  | 3781 |  |



# Let's see it in JMP



# Term Selection

# Identify words strongly associated with an outcome

| Term           | Coefficient         | LogWorth ~ | Count |
|----------------|---------------------|------------|-------|
| violat·        | 0.404               | 16.580     | 5328  |
| credit report· | 0.209               | 10.501     | 17579 |
| mortgag∙       | 0.382               | 6.363      | 2020  |
| disput·        | 0 <mark>.142</mark> | 4.302      | 11679 |
| judgement·     | 0.295               | 3.987      | 1690  |
| valid·         | 0 <mark>.137</mark> | 3.334      | 9697  |
| refus∙         | 0 <mark>.134</mark> | 3.228      | 6340  |
| hung up        | -0.220              | 2.883      | 2075  |
| communic∙      | 0.159               | 2.798      | 3515  |



### Sentiment Analysis

Quantify positive-negative emotion in texts