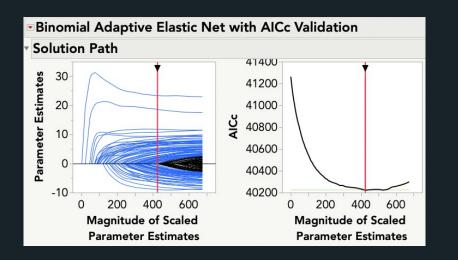

# Sentiment Analysis

Quantifying positive-negative emotion in unstructured text