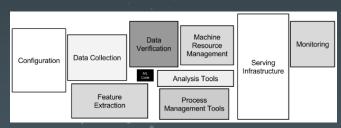

## **Processing & Computing**

- Data Processing Modules
  - Structured and unstructured data acquisition, pre/post processing, and data storage for sharing analysis results.
  - Management and sharing of processing logic and reference information data for business data marts, etc.
- Computing Infrastructure
  - Computing power for data analysis, server and scheduler for automation, batch service, etc.

Google - Hidden Technical Debt in Machine Learning Systems