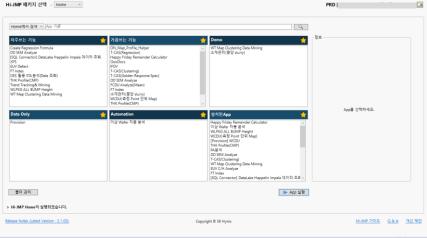

## Personalization & Easy execution

- Custom UI & Quick Menu
  - Individual or group frequently used apps can be managed separately.
  - Can be launched directly from the shortcut menu like an existing installation Add-In

## [ Home ] 개인화된 App 접근 창구