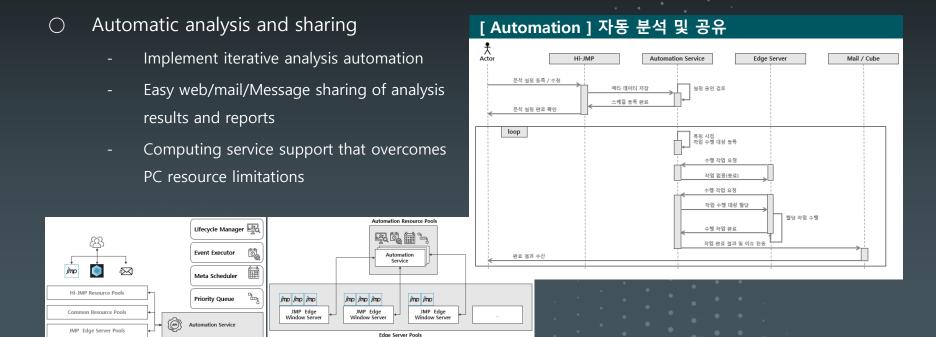

## Assets to increase analytical productivity

- Add-In base on JSL
  - Various analysis add-ins that combine data collection, preprocessing and analysis automation functions to easily share results.
- Manual & Reports
  - Documents that summarize the analysis process such as analysis report and initial analysis methodology.

## **Processing & Computing**

- Data Processing Modules
  - Structured and unstructured data acquisition, pre/post processing, and data storage for sharing analysis results.
  - Management and sharing of processing logic and reference information data for business data marts, etc.
- Computing Infrastructure
  - Computing power for data analysis, server and scheduler for automation, batch service, etc.