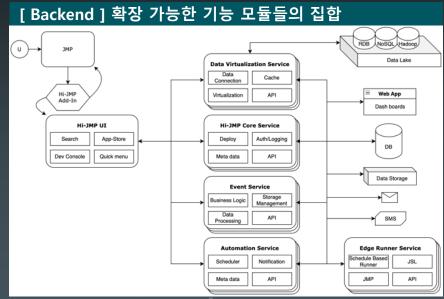

### Extensible Backend Service

- Cloud & Micro Service Architecture
  - Designed in a structure that can scale out by maximizing internal cloud resources
  - Establishment of database and storage for storage of analysis assets and automatic management of change history
  - Provides data interface for data virtualization and batch service

### Extensible Backend Service