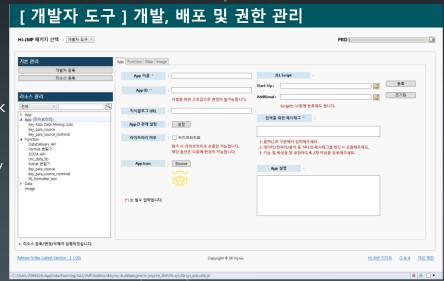

## Deployment & Management Tool

- Automatic deployment and management
  - Easy updates and out-of-the-box
     configuration using script registration
  - Provision of permission setting, user feedback management and monitoring service
  - Improved reusability through common library and app implementation code sharing

### Extensible Backend Service

- Cloud & Micro Service Architecture
  - Designed in a structure that can scale out by maximizing internal cloud resources
  - Establishment of database and storage for storage of analysis assets and automatic management of change history
  - Provides data interface for data virtualization and batch service