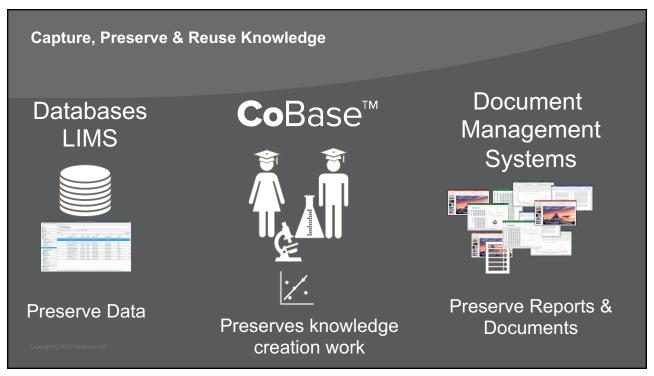

### Managing Knowledge like an Asset

- Managing Knowledge as an Asset requires that Knowledge be bundled (with data & reports) & packaged
  - · Identifiable, so that it can be ...
  - Searchable, so that it can be ...
  - Retrievable, so that it can be ...
  - Reused
    - · Referenced
    - · Challenged
    - Improved
  - Secure
    - · Your knowledge (data, analyses, predictive models) stay under your control

## **Knowledge Management Applications**

Virtual Lab or Digital Twin

Manage recipes & predictive models

Fully vet experiments before the delay and cost of physical experimentation

Fully consider proposed operational changes

Explicit expression of institutional knowledge by way of models

Everyday research and experimentation, Improvement initiatives, formal and informal

Database of experiments tagged and indexed by factors, responses and domain information

Anyone can look up the knowledge generated by others

Both capture explicit knowledge, development method and their underlying data and make them available for re-use by others. Avoid delays, costs and anxiety associated with searching for or regenerating knowledge.