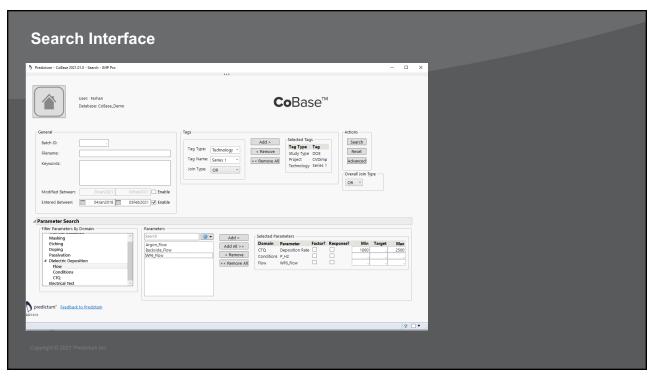

Explicit expression of institutional knowledge by way of models

Everyday research and experimentation, Improvement initiatives, formal and informal

Database of experiments tagged and indexed by factors, responses and domain information