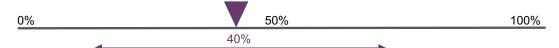

#### Question

• How often does someone regenerate what was already known?

- Regenerating what was already known
  - Imposes higher risks
  - Costs \$
  - · Delays objectives
  - Lost opportunity to accelerate problem solving, improvement and R&D