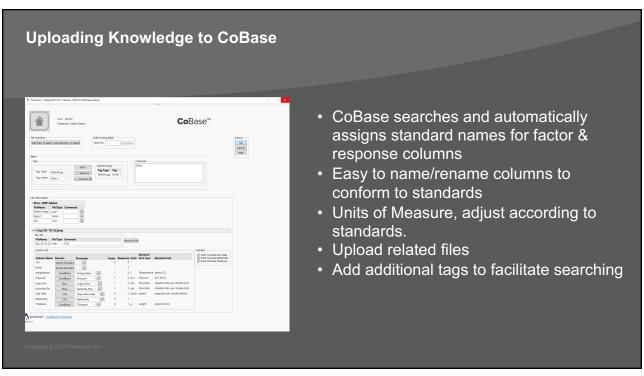

### Managing Knowledge like an Asset

- Managing Knowledge as an Asset requires that Knowledge be bundled (with data & reports) & packaged
  - · Identifiable, so that it can be ...
  - Searchable, so that it can be ...
  - Retrievable, so that it can be ...
  - Reused
    - · Referenced
    - · Challenged
    - Improved
  - Secure
    - · Your knowledge (data, analyses, predictive models) stay under your control