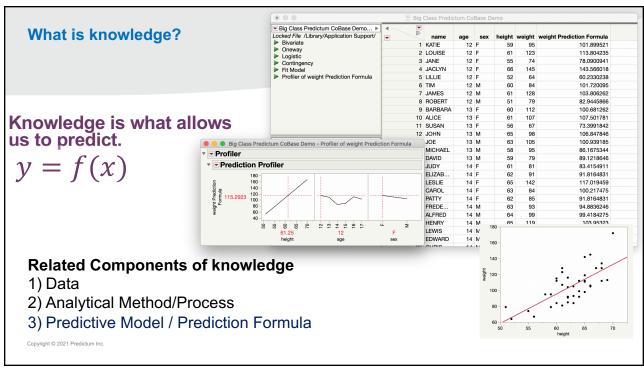

Explicit expression of institutional knowledge by way of models

Everyday research and experimentation, Improvement initiatives, formal and informal

Database of experiments tagged and indexed by factors, responses and domain information

Anyone can look up the knowledge generated by others

Both capture explicit knowledge, development method and their underlying data and make them available for re-use by others. Avoid delays, costs and anxiety associated with searching for or regenerating knowledge.