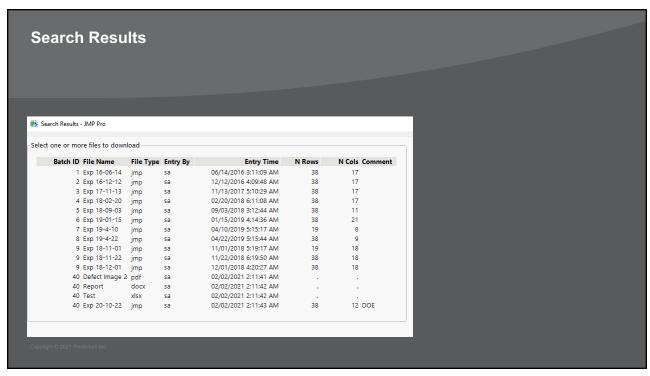

Explicit expression of institutional knowledge by way of models

Everyday research and experimentation, Improvement initiatives, formal and informal

Database of experiments tagged and indexed by factors, responses and domain information