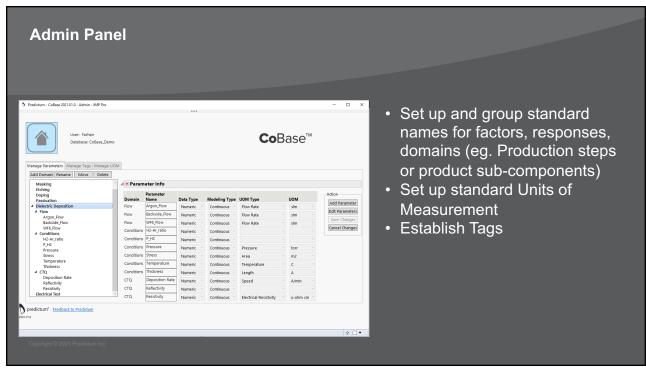

### Managing Knowledge like an Asset

- Managing Knowledge as an Asset requires that Knowledge be bundled (with data & reports) & packaged
  - · Identifiable, so that it can be ...
  - Searchable, so that it can be ...
  - Retrievable, so that it can be ...
  - Reused
    - · Referenced
    - · Challenged
    - Improved
  - Secure
    - · Your knowledge (data, analyses, predictive models) stay under your control

Explicit expression of institutional knowledge by way of models

Everyday research and experimentation, Improvement initiatives, formal and informal

Database of experiments tagged and indexed by factors, responses and domain information