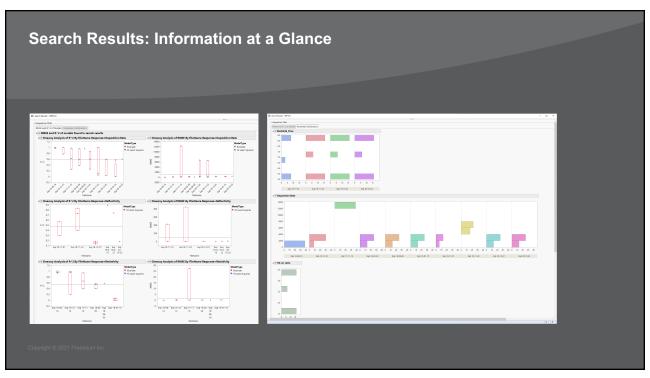

Anyone can look up the knowledge generated by others

Both capture explicit knowledge, development method and their underlying data and make them available for re-use by others. Avoid delays, costs and anxiety associated with searching for or regenerating knowledge.