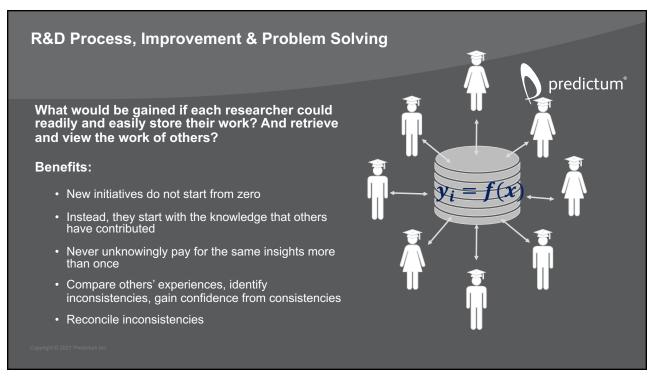

#### Question

• How often does someone regenerate what was already known?

- Regenerating what was already known
  - Imposes higher risks
  - Costs \$
  - · Delays objectives
  - Lost opportunity to accelerate problem solving, improvement and R&D