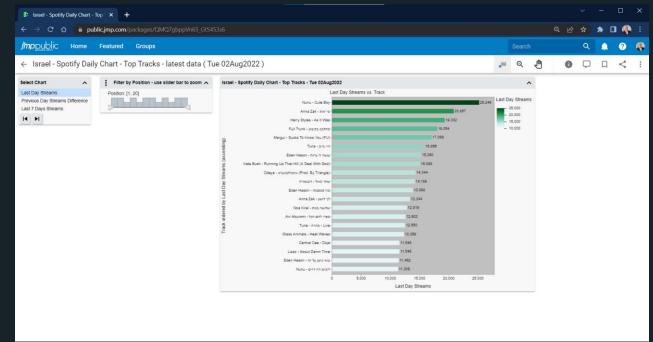

at shortens the drug development process by streamlining the analysis of clinical trials data.



### JMP Live

Collaborative analytics software that offers a robust online platform to share interactive reports with anyone in an organization.



# JMP<sup>®</sup> Family of Products



JMP 🏹



JMC For the tools in JMP plus advanced features for more sophisticated analyses.



Nal dea analysis software that shirtens the drug development process y streamlining the analysis of clinical trials data.



JMC five analytics software that offers a robust online platform to share interactive reports with anyone in an organization.

Stay Tuned!





# Your Data Workflow in JMP



## Example Workflow



# Example Workflow

## Final Result

### Israel - Spotify Daily Chart - Top Tracks - latest data





## Example Workflow





Source webpage

#### JMP data table

### JMP report (GB)

### JMP Live report





Copyright © JMP Statistical Discovery LLC. All rights reserve

Imp STATISTICAL DISCOVERY

## Next Steps

JMP Family of Products: A Visual Walkthrough

• Know more about JMP Analytical Workflow: jmp.com/workflow

• Visit (and contribute to) the JMP Public website: **public.jmp.com** 



Many thanks Molte grazie תודה רבה



jmp.com