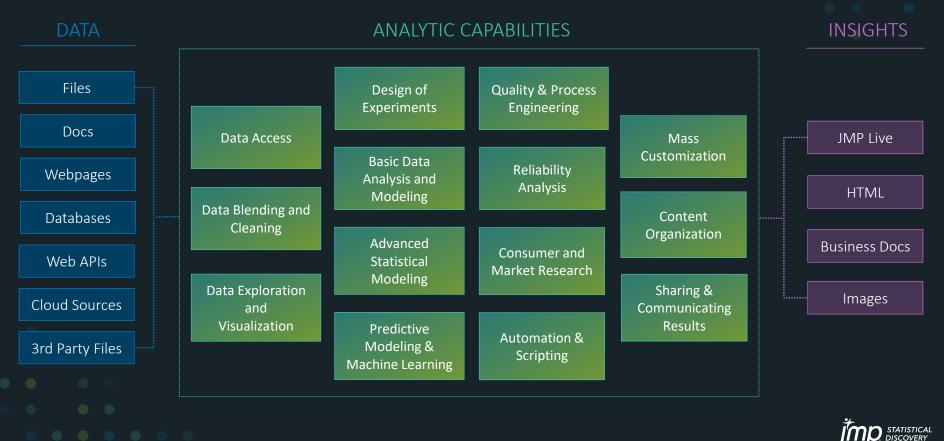

in JMP plus advanced features for more sophisticated analyses.



#### **JMP** Clinical

Clinical data analysis software that shortens the drug development process by streamlining the analysis of clinical trials data.



### JMP Live

Collaborative analytics software that offers a robust online platform to share interactive reports with anyone in an organization.



# JMP<sup>®</sup> Family of Products



JMP 🏹



JMC For the tools in JMP plus advanced features for more sophisticated analyses.



Nal dea analysis software that shirtens the drug development process y streamlining the analysis of clinical trials data.



JMC five analytics software that offers a robust online platform to share interactive reports with anyone in an organization.

Stay Tuned!





# Your Data Workflow in JMP



## Example Workflow



# Example Workflow

## Final Result

### Israel - Spotify Daily Chart - Top Tracks - latest data





## Example Workflow





Source webpage

#### JMP data table

### JMP report (GB)

### JMP Live report





Copyright © JMP Statistical Discovery LLC. All rights reserve

Imp STATISTICAL DISCOVERY

## Next Steps

JMP Family of Products: A Visual Walkthrough

• Know more about JMP Analytical Workflow: jmp.com/workflow

• Visit (and contribute to) the JMP Public website: **public.jmp.com** 



Many thanks Molte grazie תודה רבה



jmp.com